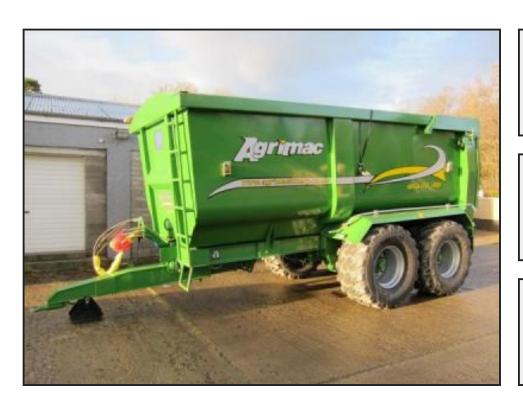

## **Agrimac Mega Grain Trailers**

## **£POA**

Agrimac Mega Grain Trailers. 12, 14, 16 & 18 Tonne.

The Mega trailer from Agrimac is regarded as one of the leading Grain trailers in Europe with it being highly popular in the export market. The durable design and standard features along with optional extras leave it a market leader on agri/commercial design. It features an I Beam commercial chassis and light weight high tensile domex steel which leaves the trailer lighter and stronger to carry a heavier pay load.