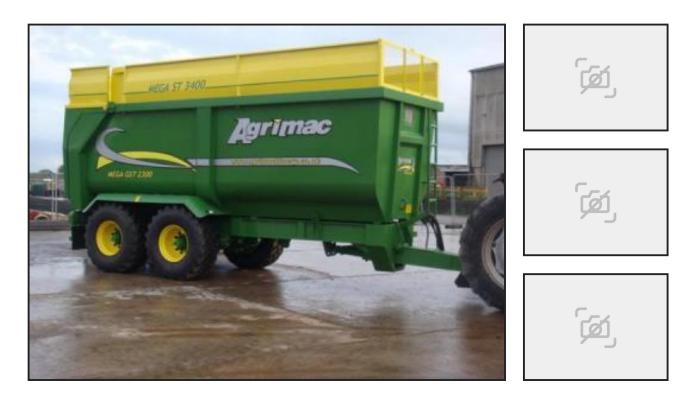

## **£POA**

Agrimac Mega Silage Trailers.

12, 14, 16 & 18 Tonne. The Mega trailer from Agrimac is regarded as one of the leading Silage trailers in Europe with it being highly popular in the export market. The durable design and standard features along with optional extras leave it a market leader on agri/commercial design. It features an I Beam commercial chassis and light weight high tensile domex steel which leaves the trailer lighter and stronger to carry a heavier pay load.