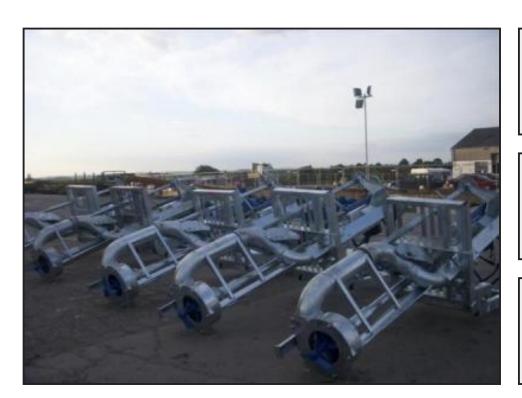

## **£POA**

Agrimac Mega Mix Slurry Pumps. 5000, 6000 & 7000 Models. Enhanced mixing power and efficiency, hyd depth control.

The Agrimac Mega Mix rang of high performance Slurry Pumps have more mixing power, increased reliability and less maintenance requirements, and are built with safety, strength and endurance in mind.