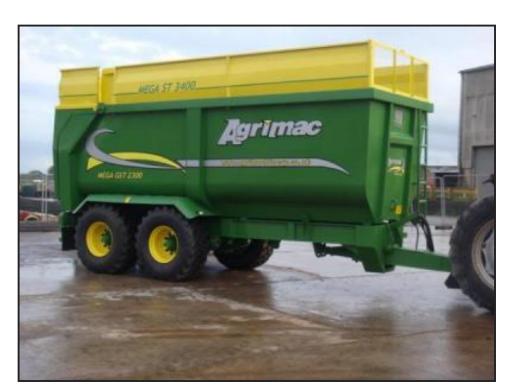

## **Agrimac Mega Silage Trailers**

## **£POA**

Agrimac Mega Silage Trailers.

12, 14, 16 & 18 Tonne. The Mega trailer from Agrimac is regarded as one of the leading Silage trailers in Europe with it being highly popular in the export market. The durable design and standard features along with optional extras leave it a market leader on agri/commercial design. It features an I Beam commercial chassis and light weight high tensile domex steel which leaves the trailer lighter and stronger to carry a heavier pay load.