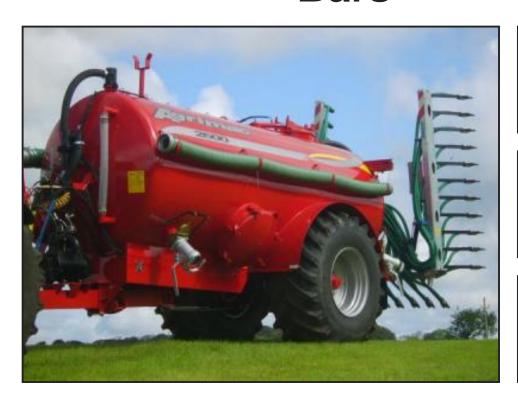

## **£POA**

Agrimac Trailing Shoes & Dribble Bars.

The revolutionary new Agquip Agrimac tanker attachments both trailing shoe and dribble bar, both use an innovated controlled distribution system that delivers a controlled volume of slurry straight to the root of your silage crop without waist or contamination.

Agrimac tankers, trailing shoe and dribble har attachments are all state of the art cad designed

| Product Details |                               |
|-----------------|-------------------------------|
| Category/Type   | Trailing Shoe                 |
| Make            | Agrimac                       |
| Model           | Trailing Shoes & Dribble Bars |
| Year            | New                           |
| Hours           | -                             |